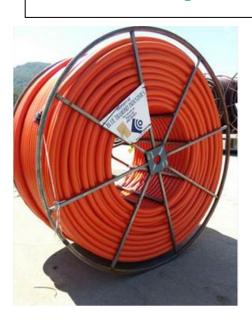

Blue Diamond pipe is shipped on metal reels, ranging in size from 48'' - 120''. The most common size is 96''. The reels may be returned to Blue Diamond, either fully assembled or preferably, broken down to maximize the number that can fit on a truck.

Typically, a truck can return up to 16 empty reels (assembled) to Blue Diamond or 80 reels that have been broken down (bars are removed and returned with the wheels, this is also done sometimes when storage is an issue). Depending on the location, we will pick up as few as 6. Returnable reels are not bent or broken and have no missing metal staves.