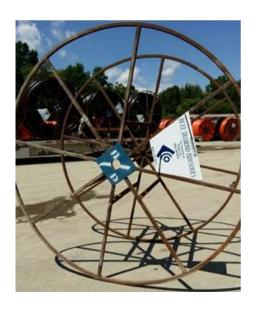

Typically, a truck can return up to 16 empty reels (assembled) to Blue Diamond or 80 reels that have been broken down (bars are removed and returned with the wheels, this is also done sometimes when storage is an issue). Depending on the location, we will pick up as few as 6. Returnable reels are not bent or broken and have no missing metal staves.